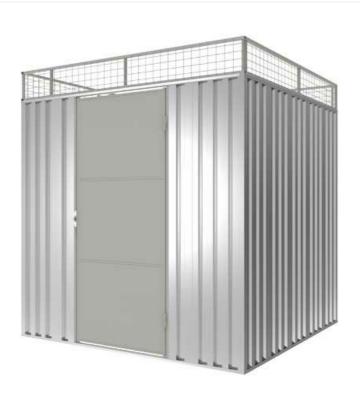

# Sheet metal storeroom

A storage area can reveal a great deal. Or nothing at all. We at Axelent can meet all storeroom requirements. Our FP system supplied not with mesh but with solid walls, is developed for spaces with high safety and stability requirements but where what is in the storeroom does not need to be monitored.

- Extra strong tubular door design.
- · Can be combined with F, FK and FK+ systems.
- Can be cut and adapted to existing building dimensions.
- Can be fitted with ceiling at heights above 3.2 metres.
- The walls are painted in sendzimir, the doors in colour RAL 9018.