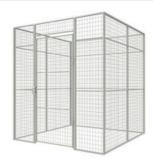

# Sheet metal storeroom

A storage area can reveal a great deal. Or nothing at all. We at Axelent can meet all storeroom requirements. Our FP system supplied not with mesh but with solid walls, is developed for spaces with high safety and stability requirements but where what is in the storeroom does not need to be monitored.

- Extra strong tubular door design.
- · Can be combined with F, FK and FK+ systems.
- Can be cut and adapted to existing building dimensions.
- Can be fitted with ceiling at heights above 3.2 metres.
- The walls are painted in sendzimir, the doors in colour RAL 9018.

### PRODUCT FACTS

Product Size (mm) Description
Steel wall, profiled sheet 30 Depth of profiling
Steel wall, profiled sheet 0,7 Sheet thickness

Vertical tubes 40x20 Tubular steel frame, door Horizontal tubes 35x15 Tubular steel frame, door