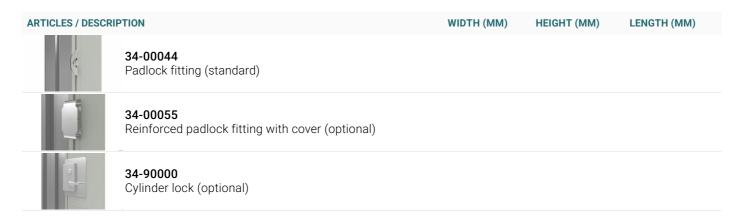

.



- Extra strong tubular door design.
- · Can be combined with F, FK and FK+ systems.
- Can be cut and adapted to existing building dimensions.
- Can be fitted with ceiling at heights above 3.2 metres.
- The walls are painted in sendzimir, the doors in colour RAL 9018.

### PRODUCT FACTS

Product Size (mm) Description
Steel wall, profiled sheet 30 Depth of profiling
Steel wall, profiled sheet 0,7 Sheet thickness

Vertical tubes 40x20 Tubular steel frame, door Horizontal tubes 35x15 Tubular steel frame, door

# Models

### **Door** 1 articles

| ARTICLES / DESCRIPTION     | WIDTH (MM) | HEIGHT (MM) | LENGTH (MM) |
|----------------------------|------------|-------------|-------------|
| <b>50-42009000</b><br>Door | 900        | 2000        |             |

### Lock solutions 3 articles



### Wall section 2 articles

| ARTICLES / DESCRIPTION |                                | WIDTH (MM) | HEIGHT (MM) | LENGTH (MM) |
|------------------------|--------------------------------|------------|-------------|-------------|
|                        | <b>50-2020</b><br>Wall section | 200        | 2000        |             |
|                        | <b>50-2040</b><br>Wall section | 400        | 2000        |             |

### **Accessories** 3 articles

| ARTICLES / DESCRIPTION |                                                               | WIDTH (MM) | HEIGHT (MM) | LENGTH (MM) |
|------------------------|---------------------------------------------------------------|------------|-------------|-------------|
|                        | <b>34-00110</b> Number badge, (exist as a