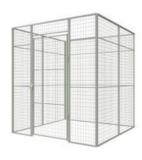

# Sheet metal storeroom

A storage area can reveal a great deal. Or nothing at all. We at Axelent can meet all storeroom requirements. Our FP system supplied not with mesh but with solid walls, is developed for spaces with high safety and stability requirements but where what is in the storeroom does not need to be monitored.

- Extra strong tubular door design.
- · Can be combined with F, FK and FK+ systems.
- Can be cut and adapted to existing building dimensions.
- Can be fitted with ceiling at heights above 3.2 metres.
- The walls are painted in sendzimir, the doors in colour RAL 9018.

### PRODUCT FACTS

Product Size (mm) Description
Steel wall, profiled sheet 30 Depth of profiling
Steel wall, profiled sheet 0,7 Sheet thickness

Vertical tubes 40x20 Tubular steel frame, door Horizontal tubes 35x15 Tubular steel frame, door